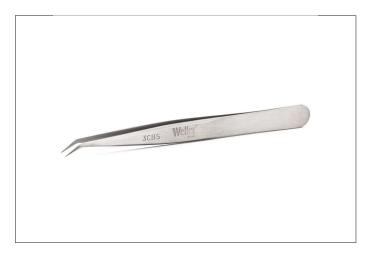

Product no.: 3CBS

Precision tweezers, curved 40°, with pointed tips, for precision work such as assembly on printed-circuit boards.

For applications in biology, medicine, laboratory technology and microelectronics

Bent shape facilitates access to confined spaces

Stainless steel, robust tips, non-rusting, non-reflecting surface