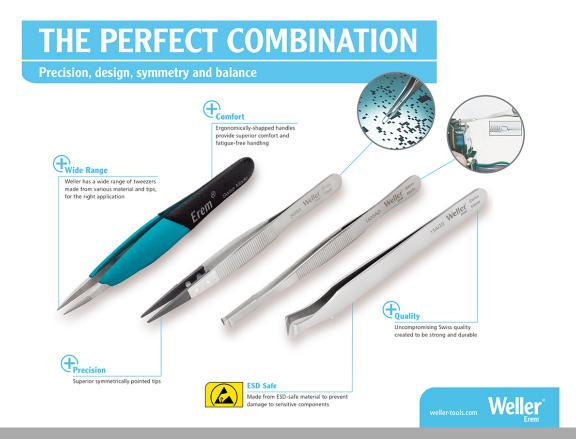

## The perfect Combination - Precision, design, symmetry and balance

Weller Erem<sup>™</sup> has a wide range of Tweezers, each designed to be strong, comfortable and precise. Manufactured with uncompromising Swiss quality and created for worldwide applications, including electronics assembly and healthcare, Weller Erem Tweezers are built to last. Feel the difference with Weller Erem<sup>™</sup> – the proven choice. Every time.